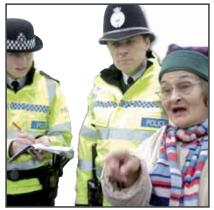

## Talking to the Police

The police want you to be safe

The police want to **stop all Hate Crime and Incidents** 

The police want you to tell them about crime

#### What the police will do if you:

phone the police
 They will help you first. They will listen and talk with you about what has happened and write down what you say

talk to police in the street or police you know
 They will help you first. They will ask if you want to
 go to the police station or somewhere else to
 talk about what has happened and write down
 what you say