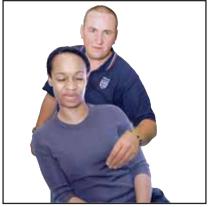

## **Abuse**

If anyone treats you badly

If anyone treats you badly by the way they talk to you, by what they say to you, by what they do to you or your body, your money or your things or by trying to make you feel bad, scared or frightened,

#### **Domestic Abuse**

If anyone in your family, your husband or wife, your boyfriend, girlfriend or your ex says they will hurt you, or they treat you badly. This can happen where you live, when you are out or at work.

It is wrong and it may be a crime

It is wrong for staff or anyone who gives you care or support to treat you badly or to scare you in any way.

It is a crime if they hurt or harm you, harm or take your things or if they do not look after you in the right way. This is neglect