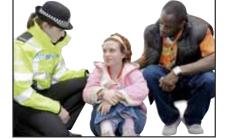

## **How to Report it**

It is important to **Tell Someone** if anyone makes you feel bad, scared or upset or they harm you or your things:

If it happens to you, you are a **Victim**.

If it happens to someone else and you see or hear it you are a **Witness**.

If you or someone else needs help very quickly and it is an **emergency call 999** 

This will get the Police, Fire and Ambulance

An **emergency** is when:

- you or someone else is in danger
- there is a fire
- someone is very ill
- there is a road crash
- there are burglars in the house
- someone is trying to get into your house

If you are a **victim** of or a **witness** to any **crime** or **incident** 

999