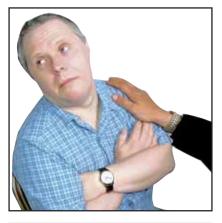

## The Law

The law keeps your rights safe

The law is a set of rules everyone has to follow

If someone does not follow the rules it may be a crime

If it is a crime the Police can arrest them

**It is wrong** for anyone to touch your body when you don't want them to

It is a crime if they hurt or harm you

#### **Assault**

If anyone touches you when you don't want them to

**It is a crime** if they hit you, punch you, kick you, throw things at you or spit at you

It turns into a crime if they harm you when they do it

It is a crime if they touch your body in a rude way. This is sexual assault

It is wrong for anyone to treat you badly
It is a crime if they hurt or harm you