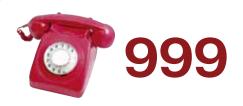

If you or someone else needs help very quickly and it is an **emergency call 999** 

This will get the Police, Fire and Ambulance

An **emergency** is when:

- you or someone else is in danger
- there is a fire
- someone is very ill
- there is a road crash
- there are burglars in the house
- someone is trying to get into your house

If you are a **victim** of or a **witness** to any **crime** or **incident** 

999

#### Report it Tell the Police

In an emergency call 999

The police will help you

The police want to stop all Hate Crime