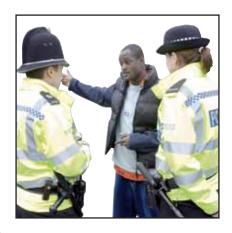

## Talking to the Police

The police want you to be safe

The police want to **stop all Hate Crime and Incidents** 

The police want you to tell them about crime

#### What the police will do if you:

phone the police
 They will help you first. They will listen and talk with you about what has happened and write down what you say

talk to police in the street or police you know
 They will help you first. They will ask if you want to
 go to the police station or somewhere else to
 talk about what has happened and write down
 what you say

go into the police station
 They will listen and talk with you. They will make a report. They will write down what you say

You can get a **Report it Form** at a police station

You can get a copy of the **Report it Form**. You can ask the person who is helping you or ask the police to photocopy the form for you